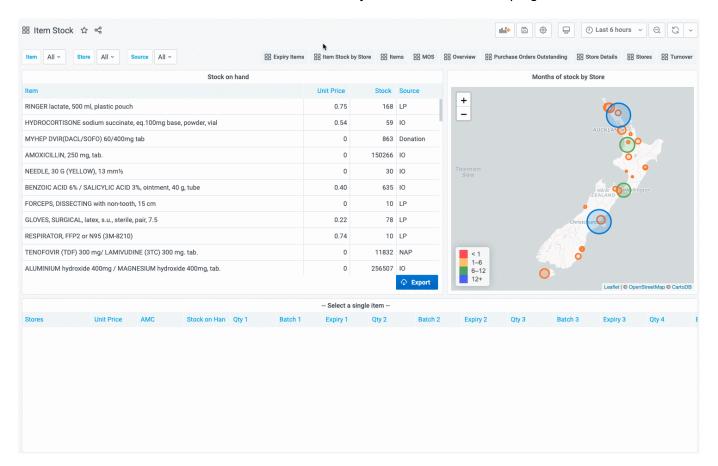

2025/07/26 23:10 1/2 mSupply Region Map

## mSupply Table

This is a custom panel which will need to be installed on your server. Contact mSupply support if this panel is not available to you. The mSupply table is an extension of the bundled Table plugin, which adds \* clickable actions to cells which update filter values \* a button which allows exporting the data direct to excel (requires the msupply-dashboard-app plugin also )

Be aware that it also removes the Filter functionality of the bundled table plugin.



To use, select the msupply-table visualisation option:



The new options available in the **Display** section are:

## Show header To display table's header or not to display Show export button Display or hide the export to excel option Export button title

The title of the export button

Export

\* **Show export button** toggles display of the export button \* **Export button title** which allows customising of the export button text

And the option to link a cell to a variable is per field, so it can be specified as an override to select this for a single column only:

V Override 1

Fields with name

Item

Linked Variable
Specify the name of a variable to update when this field is clicked

item

From:

https://wiki.msupply.foundation/ - mSupply Foundation Documentation

Permanent link