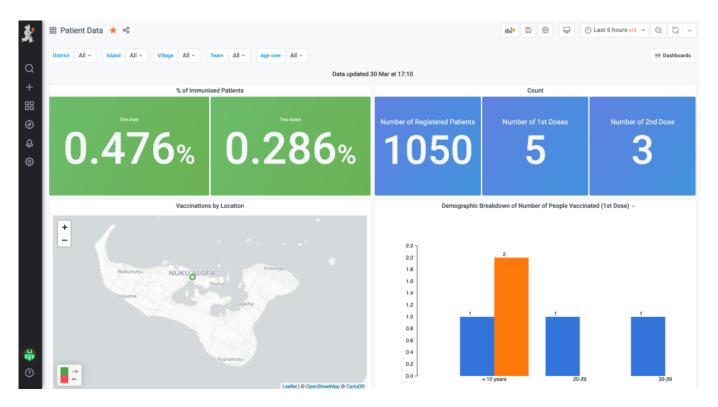

## **Vaccination Monitoring Dashboards**

If you are using mSupply mobile for registering participants, dispensing vaccines, and recording adverse events, then you need a mechanism to report on all this information, and to manage your program. The mSupply dashboard is your friend. We have created a series of dashboards specifically for these tasks. Here's an example