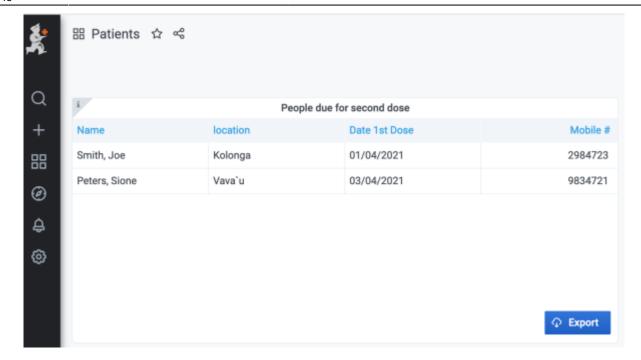

Here the dashboard shows a list of people needing to be contacted for their 2nd dose (This can be exported to excel and uploaded to an SMS sending service to send a reminder)

From:

https://wiki.msupply.foundation/ - mSupply Foundation Documentation