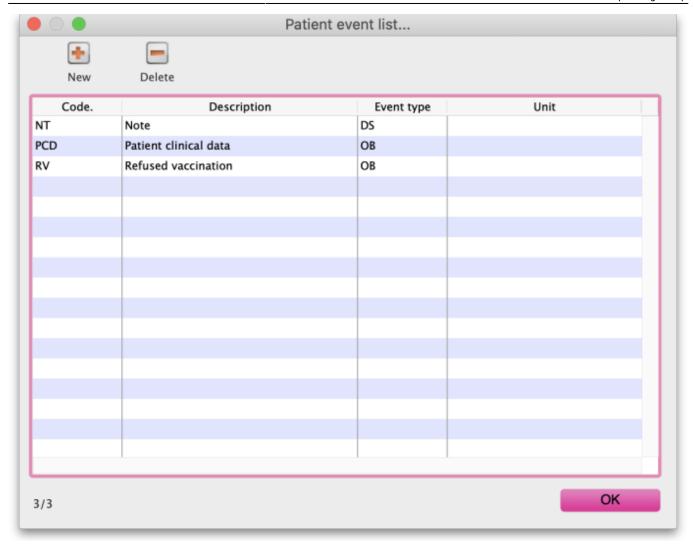

## **Vaccine Dispensing Setup**

Ensure that your store has visibility of at least one item that is a vaccine

If you want to record when a patient has refused a vaccine, you need to create a patient event. Otherwise, no record will be created.