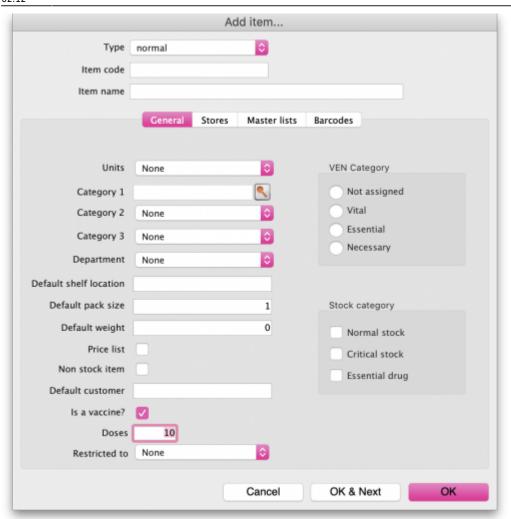

## **Vaccine Dispensing Setup**

Ensure that your store has visibility of at least one item that is a vaccine

If you want to record when a patient has refused a vaccine, you need to create a patient event. Otherwise, no record will be created.