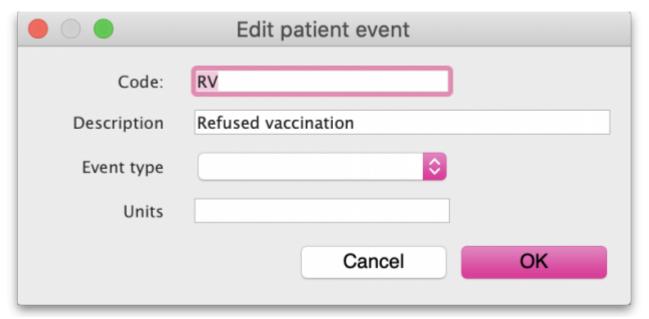

## **Vaccine Dispensing Setup**

Ensure that your store has visibility of at least one item that is a vaccine

If you want to record when a patient has refused a vaccine, you need to create a patient event. Otherwise, no record will be created.