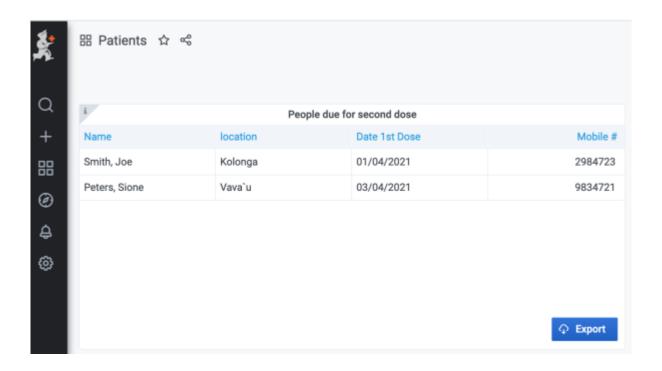

Here the dashboard shows a list of people needing to be contacted for their 2nd dose (This can be exported to excel and uploaded to an SMS sending service to send a reminder)

update:
2021/03/30 en:mobile:user\_guide:vaccination\_dashboards https://wiki.msupply.foundation/en:mobile:user\_guide:vaccination\_dashboards?rev=1617091987
08:13