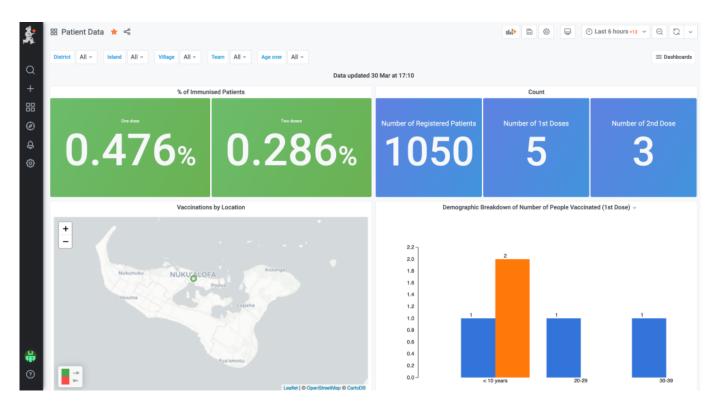

## **Vaccination Monitoring Dashboards**

If you are using mSupply mobile for registering participants, dispensing vaccines, and recording adverse events, then you need a mechanism to report on all this information, and to manage your program. The mSupply dashboard is your friend. We have created a series of dashboards specifically for these tasks. Here's an example