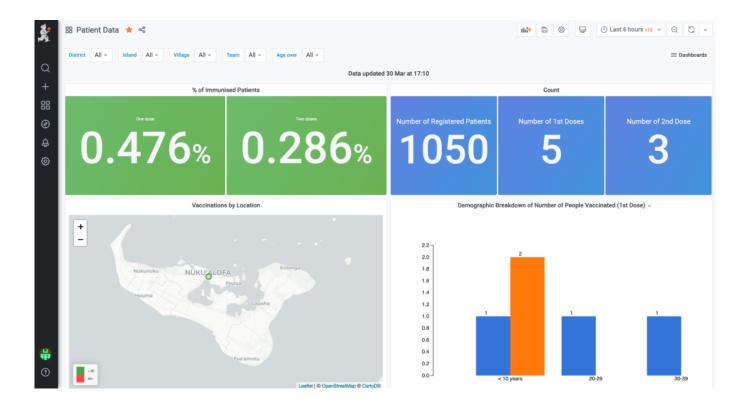

## **Vaccination Monitoring Dashboards**

If you are using mSupply mobile for registering participants, dispensing vaccines, and recording adverse events, then you need a mechanism to report on all this information, and to manage your program. The mSupply dashboard is your friend. We have created a series of dashboards specifically for these tasks. Here's an example