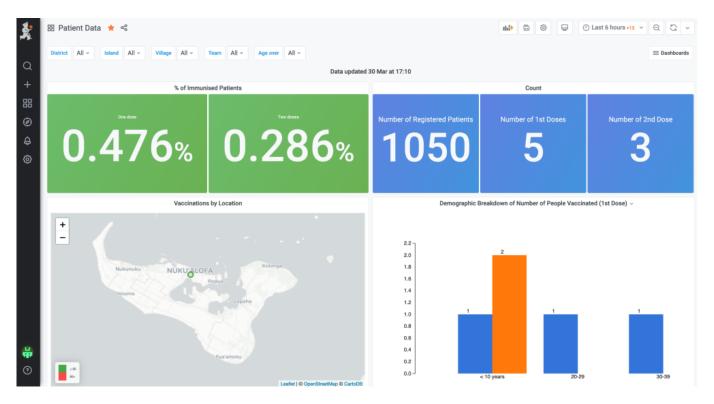

## **Vaccination Monitoring Dashboards**

If you are using mSupply mobile for registering participants, dispensing vaccines, and recording adverse events, then you need a mechanism to report on all this information, and to manage your program. The mSupply dashboard is your friend. We have created a series of dashboards specifically for these tasks. Here's an example