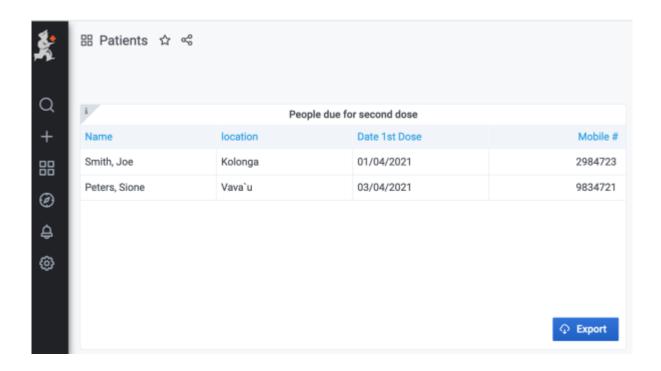

Here the dashboard shows a list of people needing to be contacted for their 2nd dose (This can be exported to excel and uploaded to an SMS sending service to send a reminder)

From:

https://wiki.msupply.foundation/ - mSupply Foundation Documentation