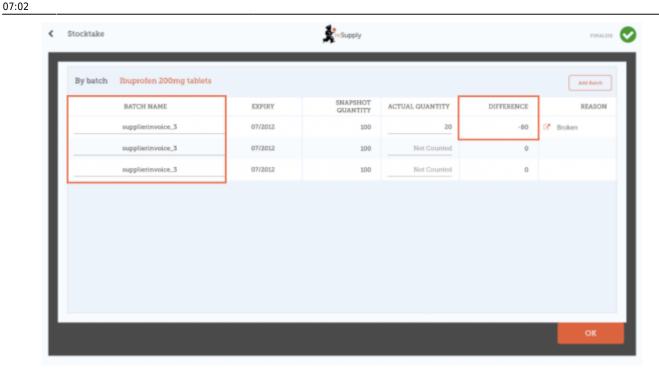

If there are multiple batches:

- Inventory adjustments will be automatically made to the batch that arrived first (i.e. first in first out).
  - In this example there are three batches of ibuprofen. The Snapshot Quantity was 300 and the Actual Quantity was 220. The Difference of 80 was automatically taken away from the batch that arrived first. However, this can be manually changed in this screen.