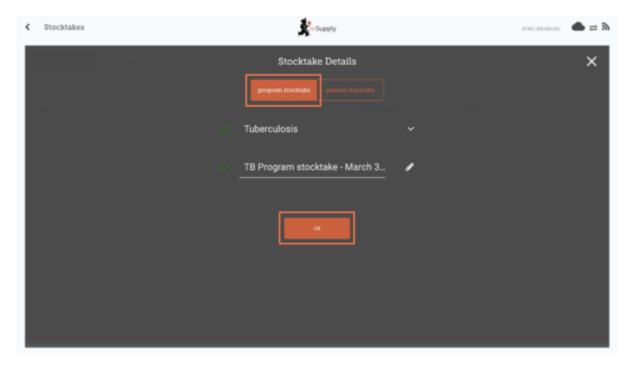

#### **Click on Program Stocktake**

Select the **Program** from the dropdown list and give the stocktake a logical name.

Click **OK**.