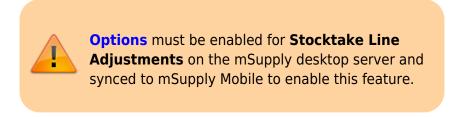

#### If prompted, enter a reason for inventory adjustments

If your stocktake screen shows a **Reason** column, you must enter a reason for any positive or negative inventory adjustments.

If the **Actual Quantity** entered is different from the **Snapshot Quantity**, you will be prompted to select a **Reason** for the **Difference** from a standard list. You will not be able to continue until a reason is selected.