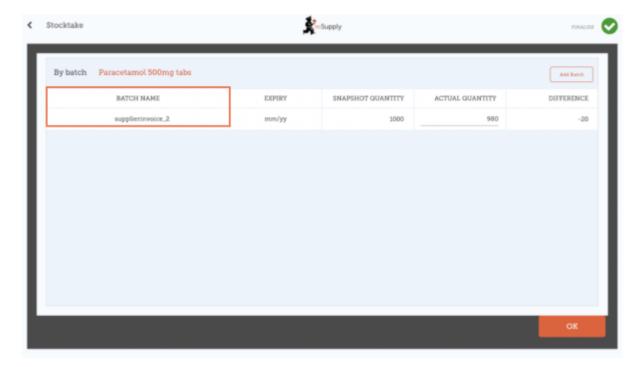

### **Edit batch-specific information**

You can adjust batch-specific information or add new batches by clicking the item's **Batches** icon.

2025/09/14 09:34 5/7 Stocktakes (Program)

In this example there is only one batch of paracetamol.