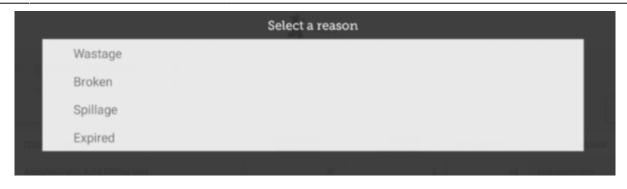

#### If prompted, enter a reason for inventory adjustments

If your stocktake screen shows a **Reason** column, you must enter a reason for any positive or negative inventory adjustments.

If the **Actual Quantity** entered is different from the **Snapshot Quantity**, you will be prompted to select a **Reason** for the **Difference** from a standard list. You will not be able to continue until a reason is selected.

To change the reason, click on the cell again.