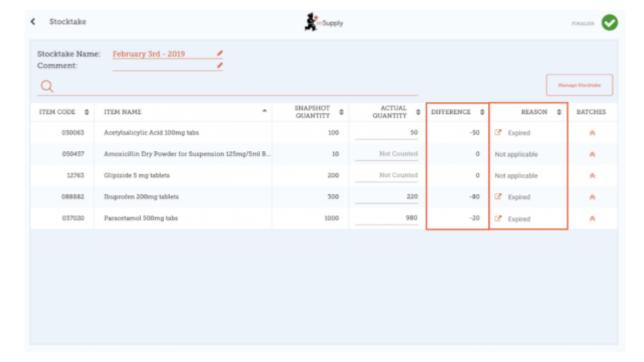

#### For each item, compare your physical count with the Snapshot Quantity

Update incorrect item quantities by clicking in the **Actual Quantity** column.

If you change the amount of stock you have in the Actual Quantity column, this variation will now show in the **Difference** column.

#### If prompted, enter a reason for inventory adjustments

If your stocktake screen shows a **Reason** column, you must enter a reason for any positive or negative inventory adjustments.

If the **Actual Quantity** entered is different from the **Snapshot Quantity**, you will be prompted to select a **Reason** for the **Difference** from a standard list. You will not be able to continue until a reason is selected.