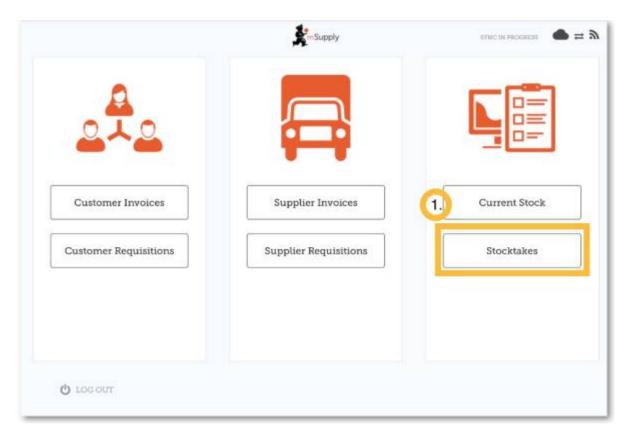

#### **Click on Stocktakes**

When your store has access to at least one program, creating a Stocktake will prompt you to choose from either a **Program Stocktake** or a **General Stocktake**.

(To create a regular stocktake, click the **General Stocktake** button and continue as usual.)

Let's create a program stocktake...