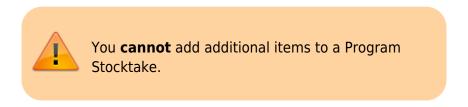

#### This will bring up the Stocktake Editor

The stocktake is pre-populated with items from the program.

The Stocktake Editor lists each item, its **Snapshot Quantity** and its **Actual Quantity** (from the physical count).