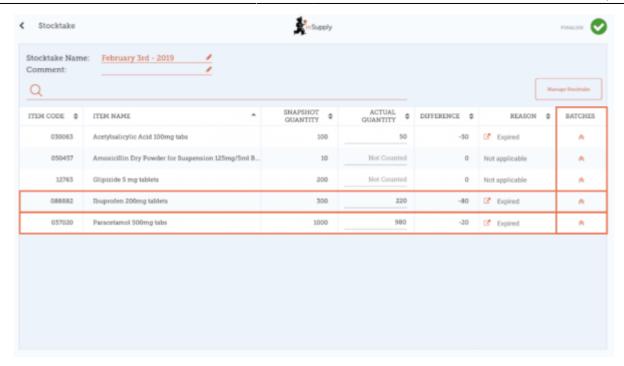

### **Edit batch-specific information**

You can adjust batch-specific information or add new batches by clicking the item's **Batches** icon.

2025/09/14 09:34 5/7 Stocktakes (Program)

In this example there is only one batch of paracetamol.

If there are multiple batches:

- Inventory adjustments will be automatically made to the batch that arrived first (i.e. first in first out).
  - In this example there are three batches of ibuprofen. The Snapshot Quantity was 300 and the Actual Quantity was 220. The Difference of 80 was automatically taken away from the batch that arrived first. However, this can be manually changed in this screen.