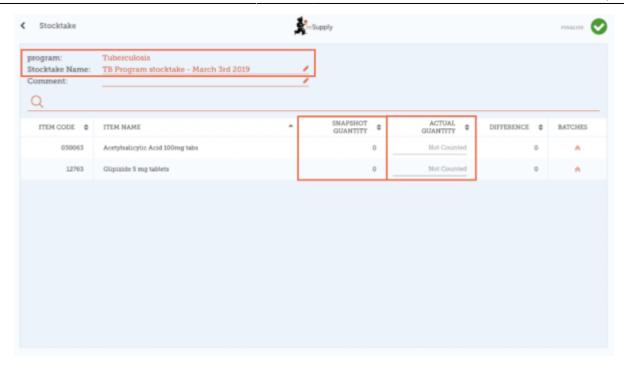

#### This will bring up the Stocktake Editor

The stocktake is pre-populated with items from the program.

The Stocktake Editor lists each item, its **Snapshot Quantity** and its **Actual Quantity** (from the physical count).

The **Snapshot Quantity** is what the system THINKS you have. If it is correct (when compared with your physical count), you don't need to do anything!

The **Actual Quantity** is what you have actually counted. You can change this by clicking in that column and typing in the correct quantity.

#### For each item, compare your physical count with the Snapshot Quantity

Update incorrect item quantities by clicking in the **Actual Quantity** column.

If you change the amount of stock you have in the Actual Quantity column, this variation will now show in the **Difference** column.