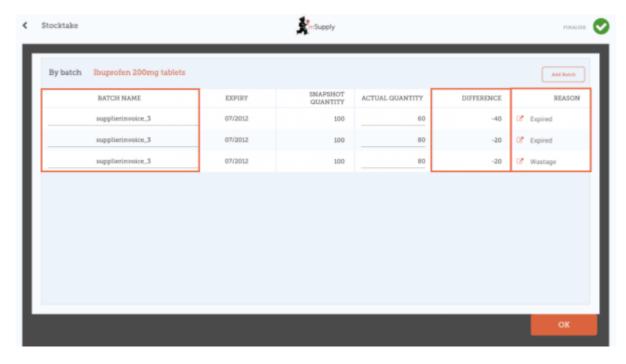

- The inventory adjustment reason selected will automatically apply to all batches.
  - However, separate reasons for different batches can be manually changed in this screen. In this example we have updated the inventory adjustment of 80 among the batches of ibuprofen, with separate reasons for each batch.