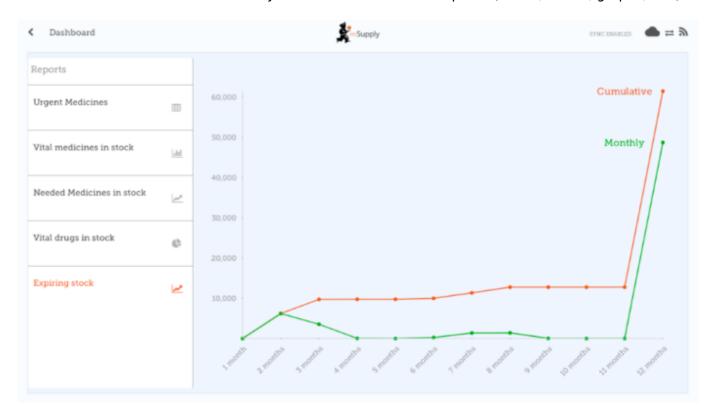

The Mobile Dashboard feature allows you to view visualisation 'reports' (tables, charts, graphs, etc.).

Refer to the list available dashboard reports.

Previous: Stocktakes (Program) | Next: Indicators

2025/08/25 10:18 3/3 The Mobile Dashboard