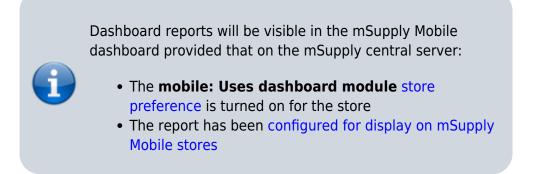

The Mobile Dashboard feature allows you to view visualisation 'reports' (tables, charts, graphs, etc.).

Last update: 2020/08/05 en:mobile:user\_guide:mobile\_dashboard https://wiki.msupply.foundation/en:mobile:user\_guide:mobile\_dashboard?rev=1596609746 06:42