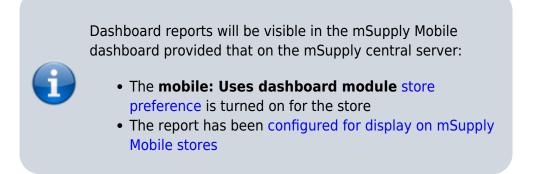

## The Mobile Dashboard

Once it has been enabled you will be able to see the Dashboard icon on the mSupply Mobile Menu page.

|                           | mSupply | SYNC EMABLED 🕚 🛱 🔊                                     |
|---------------------------|---------|--------------------------------------------------------|
| Customer Invoices         |         | 12<br>Supplier Invoices<br>32<br>Supplier Requisitions |
| Current Stock 2 Stocktake |         | Dispensary Dashboard                                   |
| U LOG OUT                 |         | SETTINGS                                               |