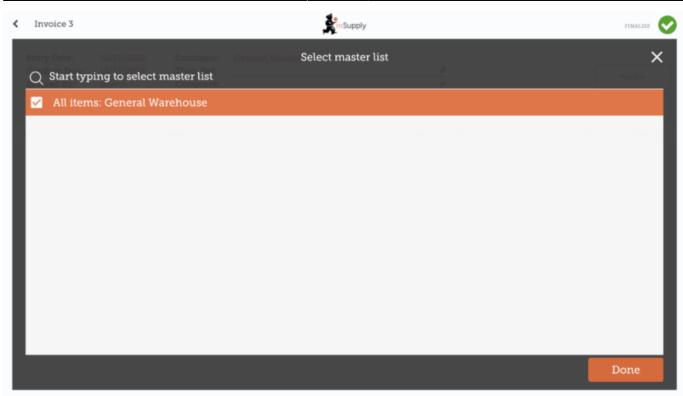

### To add a lot of items at once, click Add Master List Items.

| Invoice 3                                   |                                   |                                     | , Š               | nSupply |                    | FINALISE 🤡                        |
|---------------------------------------------|-----------------------------------|-------------------------------------|-------------------|---------|--------------------|-----------------------------------|
| Entry Date:<br>Confirm Date:<br>Entered By: | 12/12/2019<br>12/12/2019<br>admin | Customer:<br>Their Ref:<br>Comment: | General Warehouse |         |                    | New Deen<br>Add Master List Items |
| ITEM CODE                                   | \$ ITEM                           | NAME                                |                   | ÷       | AVAILABLE STOCK \$ | QUANTITY \$ REMOVE                |
|                                             |                                   |                                     |                   |         |                    |                                   |
|                                             |                                   |                                     |                   |         |                    |                                   |
|                                             |                                   |                                     |                   |         |                    |                                   |
|                                             |                                   |                                     |                   |         |                    |                                   |
|                                             |                                   |                                     |                   |         |                    |                                   |
|                                             |                                   |                                     |                   |         |                    |                                   |
|                                             |                                   |                                     |                   |         |                    |                                   |
|                                             |                                   |                                     |                   |         |                    |                                   |

Select one or more master lists from the list. Only master lists visible to the customer are shown.

The items on the selected master list(s) will then automatically appear in the customer invoice.

| Invoice 3                                   | <b>₹</b> mSupply              |                               |                                |                    |             |        |
|---------------------------------------------|-------------------------------|-------------------------------|--------------------------------|--------------------|-------------|--------|
| Entry Date:<br>Confirm Date:<br>Entered By: | 12/12/20<br>12/12/20<br>admin |                               | ieneral Warehouse              | eral Warehouse     |             |        |
| ITEM CODE                                   | ¢                             | ITEM NAME                     |                                | AVAILABLE STOCK \$ | QUANTITY \$ | REMOVE |
| 030063                                      |                               | Acetylsalicylic Acid 100mg ta | abs                            | 0                  | 0           | 0      |
| 030062                                      |                               | Acetylsalicylic Acid 300mg t  | tabs                           | 0                  | 0           | 0      |
| 050457                                      |                               | Amoxicillin Dry Powder for S  | Suspension 125mg/5ml Bot/100ml | 0                  | 0           | 0      |
| 037020                                      |                               | Paracetamol 500mg tabs        |                                | 0                  | 0           | 0      |
| 038423                                      |                               | Salbutamol scored 2mg tabs    |                                | D                  | 0           | 0      |
|                                             |                               |                               |                                |                    |             |        |
|                                             |                               |                               |                                |                    |             |        |
|                                             |                               |                               |                                |                    |             |        |
|                                             |                               |                               |                                |                    |             |        |
|                                             |                               |                               |                                |                    |             |        |