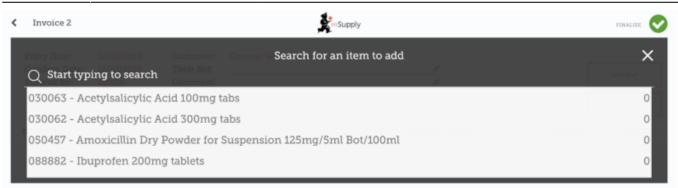

Start typing to search for the item.

Last update: 2021/09/09 00:15 en:mobile:user\_guide:customer\_inv https://wiki.msupply.foundation/en:mobile:user\_guide:customer\_inv?rev=1631146531

If you have a lot of items to add to the invoice, it can be slow to add them one by one.