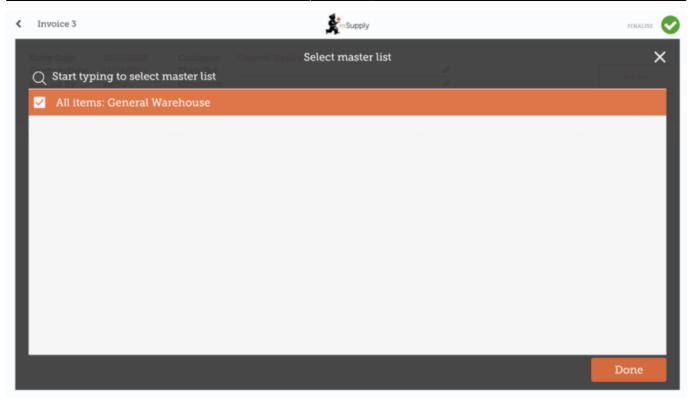

### To add a lot of items at once, click Add Master List Items.

| Invoice 3                                   |                                   |                                     | , Š               | nSupply |                    | FINALISE 🤡                        |
|---------------------------------------------|-----------------------------------|-------------------------------------|-------------------|---------|--------------------|-----------------------------------|
| Entry Date:<br>Confirm Date:<br>Entered By: | 12/12/2019<br>12/12/2019<br>admin | Customer:<br>Their Ref:<br>Comment: | General Warehouse |         |                    | New Deen<br>Add Master List Items |
| ITEM CODE                                   | \$ ITEM                           | NAME                                |                   | ÷       | AVAILABLE STOCK \$ | QUANTITY \$ REMOVE                |
|                                             |                                   |                                     |                   |         |                    |                                   |
|                                             |                                   |                                     |                   |         |                    |                                   |
|                                             |                                   |                                     |                   |         |                    |                                   |
|                                             |                                   |                                     |                   |         |                    |                                   |
|                                             |                                   |                                     |                   |         |                    |                                   |
|                                             |                                   |                                     |                   |         |                    |                                   |
|                                             |                                   |                                     |                   |         |                    |                                   |
|                                             |                                   |                                     |                   |         |                    |                                   |

Select one or more master lists from the list. Only master lists visible to the customer are shown.

The items on the selected master list(s) will then automatically appear in the customer invoice.

| Invoice 3                                   |                               | st. Suj                                                  | pply            |          | FINALISE                         |  |  |
|---------------------------------------------|-------------------------------|----------------------------------------------------------|-----------------|----------|----------------------------------|--|--|
| Entry Date:<br>Confirm Date:<br>Entered By: | 12/12/20<br>12/12/20<br>admin |                                                          |                 |          | New Item<br>Add Master List Iter |  |  |
| ITEM CODE                                   | \$                            | ITEM NAME                                                | AVAILABLE STOCK | QUANTITY | REMOVE                           |  |  |
| 030063                                      |                               | Acetylsalicylic Acid 100mg tabs                          |                 | 0        | 0                                |  |  |
| 030062                                      |                               | Acetylsalicylic Acid 300mg tabs                          |                 | 0        | 0                                |  |  |
| 050457                                      |                               | Amoxicillin Dry Powder for Suspension 12Smg/Sml Bot/100m | ıl              | 0        | 0                                |  |  |
| 037020                                      |                               | Paracetamol 500mg tabs                                   |                 | 0        | 0                                |  |  |
| 038423                                      |                               | Salbutamol scored 2mg tabs                               |                 | 0        | 0                                |  |  |
|                                             |                               |                                                          |                 |          |                                  |  |  |
|                                             |                               |                                                          |                 |          |                                  |  |  |
|                                             |                               |                                                          |                 |          |                                  |  |  |
|                                             |                               |                                                          |                 |          |                                  |  |  |
|                                             |                               |                                                          |                 |          |                                  |  |  |