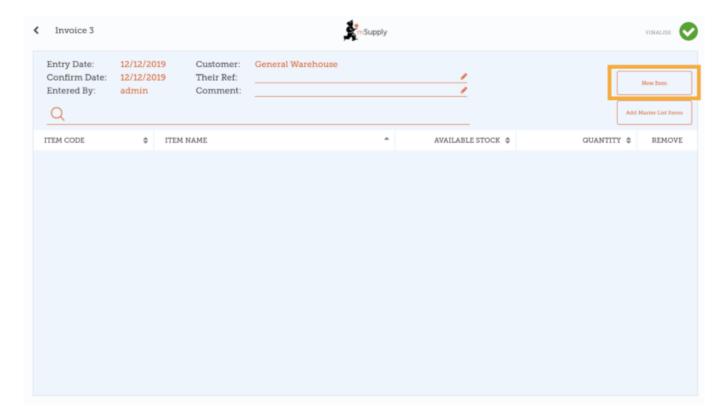

## Add items to the customer invoice

You can add items to the customer invoice one by one - to do this, tap on New Item.

Start typing to search for the item.

Last update: 2021/09/09 00:22

If you have a lot of items to add to the invoice, it can be slow to add them one by one.

To add a lot of items at once, click Add Master List Items.

Select one or more master lists from the list. Only master lists visible to the customer are shown.

2025/08/08 09:16 5/6 Customer Invoices

The items on the selected master list(s) will then automatically appear in the customer invoice.