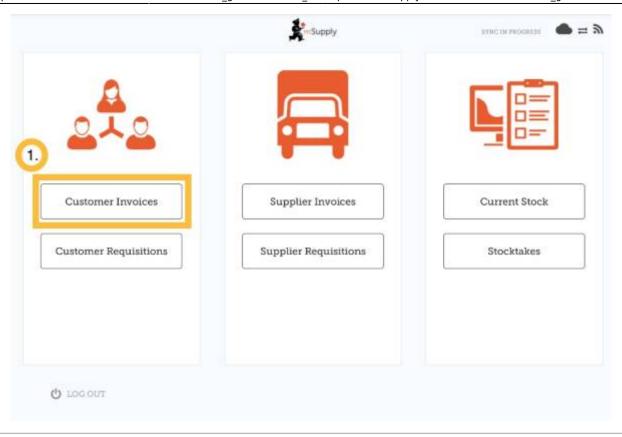

#### **Click on Customer Invoices**

The **Customer Invoice** button will bring up a list of invoices. If you haven't finished working on an invoice and you have not confirmed it, you can click on it now to bring it up and keep working on it.