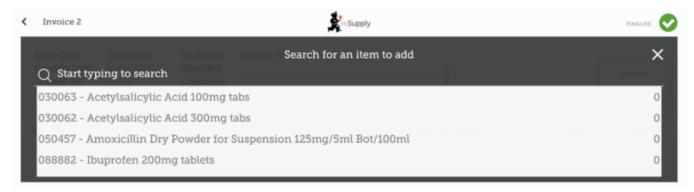

## Add items to the customer invoice

You can add items to the customer invoice one by one - to do this, tap on New Item.

Start typing to search for the item.

Last update: 2021/09/09 00:22

If you have a lot of items to add to the invoice, it can be slow to add them one by one.