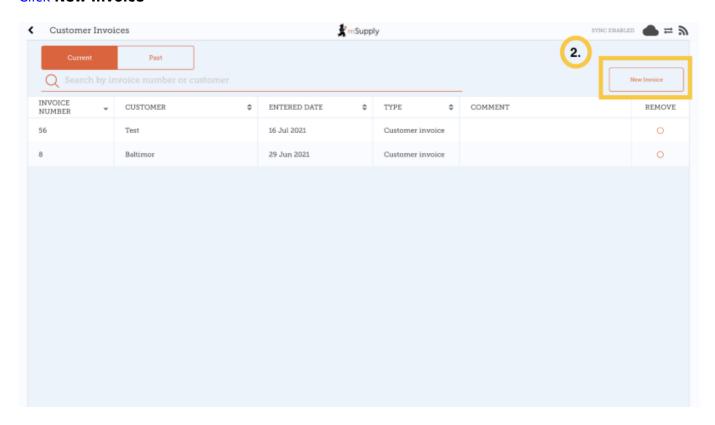

#### **Click New Invoice**

Add the customer you are wanting to send stock to

2025/08/08 09:16 3/6 Customer Invoices