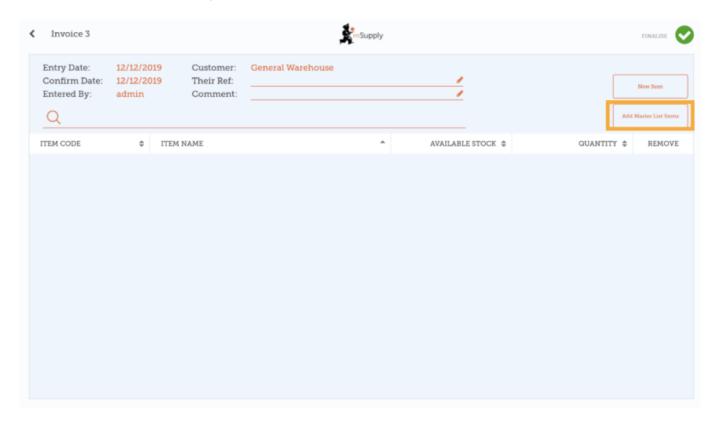

To add a lot of items at once, click Add Master List Items.

Select one or more master lists from the list. Only master lists visible to the customer are shown.

2025/08/08 09:16 5/6 Customer Invoices

The items on the selected master list(s) will then automatically appear in the customer invoice.