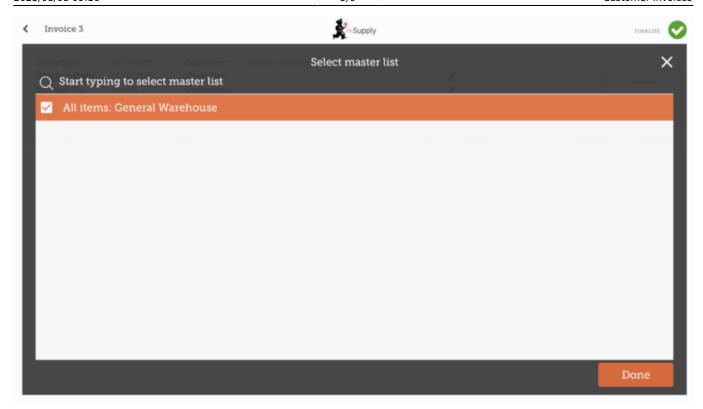

To add a lot of items at once, click Add Master List Items.

Select one or more master lists from the list. Only master lists visible to the customer are shown.

2025/08/08 09:16 5/6 Customer Invoices

The items on the selected master list(s) will then automatically appear in the customer invoice.