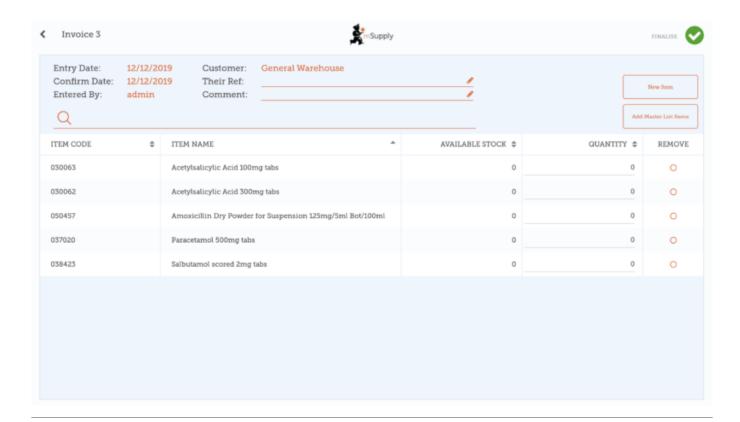

To add a lot of items at once, click Add Master List Items.

Select one or more master lists from the list. Only master lists visible to the customer are shown.

2025/08/08 09:16 5/6 Customer Invoices

The items on the selected master list(s) will then automatically appear in the customer invoice.