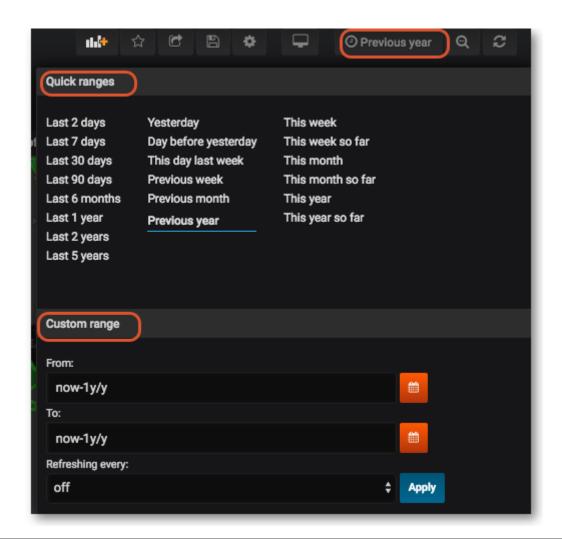

## **Time Range Controls**

The Time Range controls the data you can see at the Dashboard-level and at the Panel-level.

To view or change the Time Range, in the top right click on the Dashboard time picker (looks like a clock face). This shows the current dashboard time and refresh interval. It also acts as the menu button to toggle the time range controls.

Click here for more details on time range controls

https://wiki.msupply.foundation/ - mSupply Foundation Documentation

Permanent link:

https://wiki.msupply.foundation/en:dashboard:time range?rev=1574312197