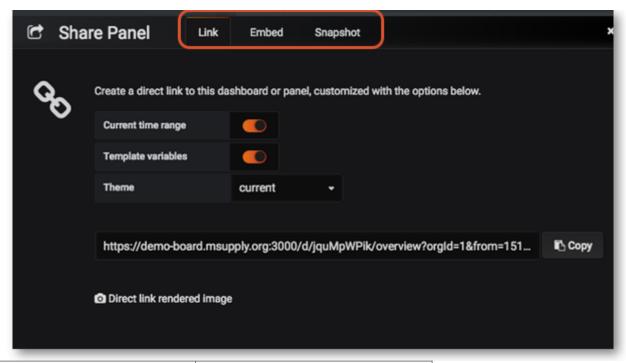

## **Sharing Panels**

Click on the Title of the panel > from the menu select **Share** > Select one of the three options: **Link**, **Embed** or **Snapshot**.

For detailed instructions on each option click on Grafana Sharing Panels