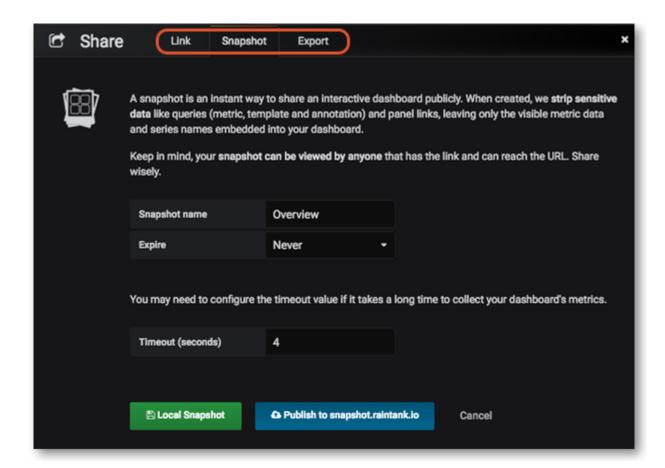

## **Sharing Dashboards**

Click on the **Share dashboard** button in the top right navigation panel > Select one of three options: **Link**, **Snapshot** or **Export**.

For detailed instructions on each option click on Grafana Sharing Dashboards