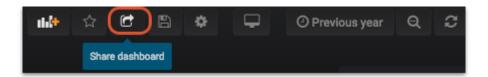

## 4.1. Sharing Dashboards

Click on the **Share dashboard** button in the top right navigation panel > Select one of three options: **Link**, **Snapshot** or **Export**.

For detailed instructions on each option click on Grafana Sharing Dashboards