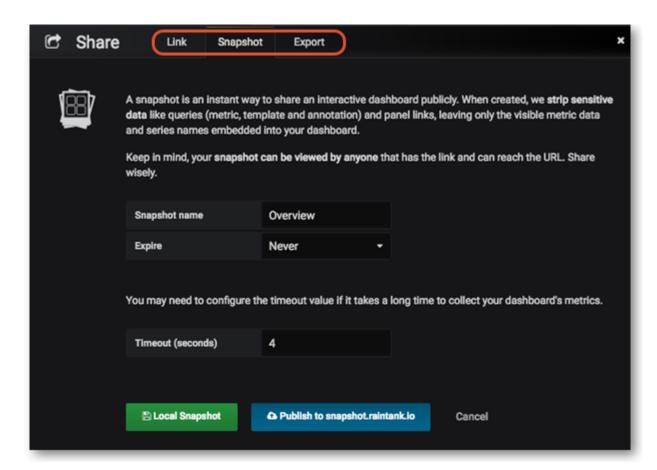

## 4.1. Sharing Dashboards

Click on the **Share dashboard** button in the top right navigation panel > Select one of three options: **Link**, **Snapshot** or **Export**.

For detailed instructions on each option click on Grafana Sharing Dashboards