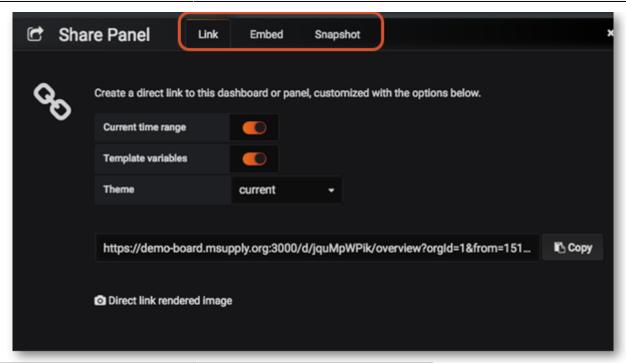

## 4.2. Sharing Panels

Click on the Title of the panel > from the menu select **Share** > Select one of the three options: **Link**, **Embed** or **Snapshot**.

For detailed instructions on each option click on Grafana Sharing Panels