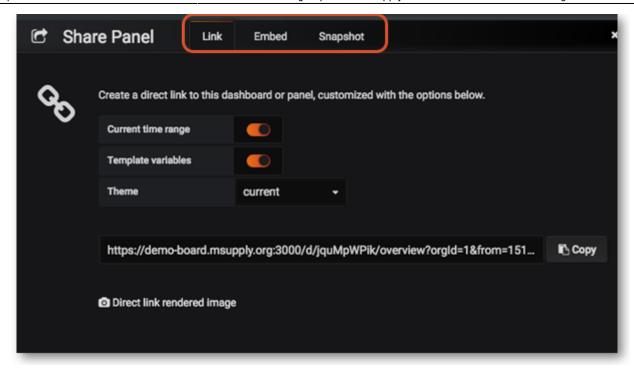

## **Sharing Panels**

Click on the Title of the panel > from the menu select **Share** > Select one of the three options: **Link**, **Embed** or **Snapshot**.

For detailed instructions on each option click on Grafana Sharing Panels