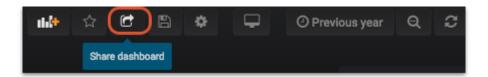

## **Sharing Dashboards**

Click on the **Share dashboard** button in the top right navigation panel > Select one of three options: **Link**, **Snapshot** or **Export**.

For detailed instructions on each option click on Grafana Sharing Dashboards