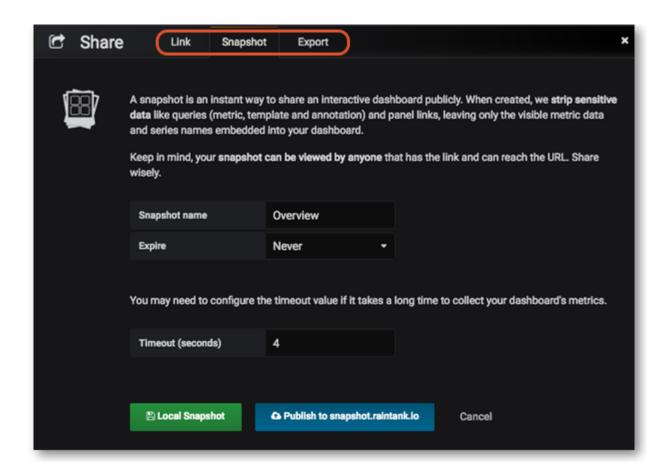

## **Sharing Dashboards**

Click on the **Share dashboard** button in the top right navigation panel > Select one of three options: **Link**, **Snapshot** or **Export**.

For detailed instructions on each option click on Grafana Sharing Dashboards