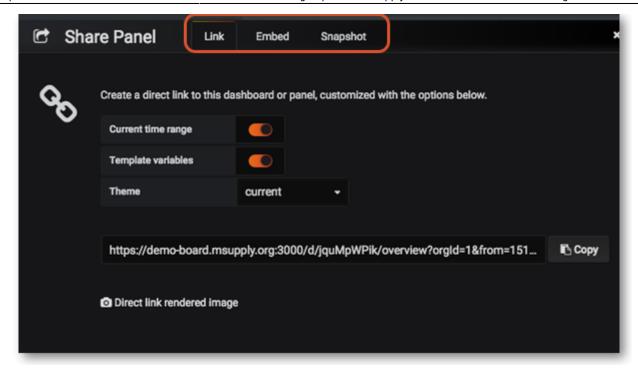

## **Sharing Panels**

Click on the Title of the panel > from the menu select **Share** > Select one of the three options: **Link**, **Embed** or **Snapshot**.

For detailed instructions on each option click on Sharing Panels