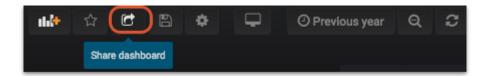

## **Sharing Dashboards**

Click on the **Share dashboard** button in the top right navigation panel > Select one of three options: **Link**, **Snapshot** or **Export**.

For detailed instructions on each option click on Sharing Dashboards