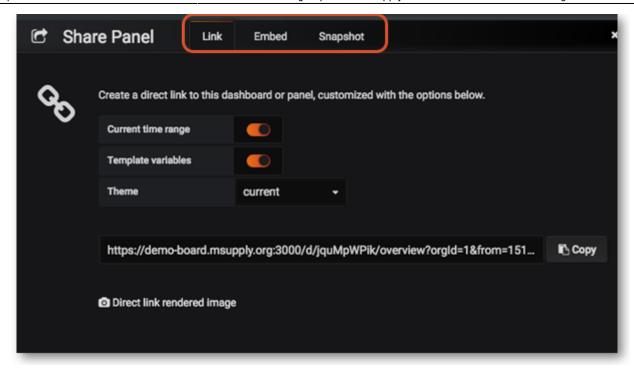

## **Sharing Panels**

Click on the Title of the panel > from the menu select **Share** > Select one of the three options: **Link**, **Embed** or **Snapshot**.

For detailed instructions on each option click on Sharing Panels