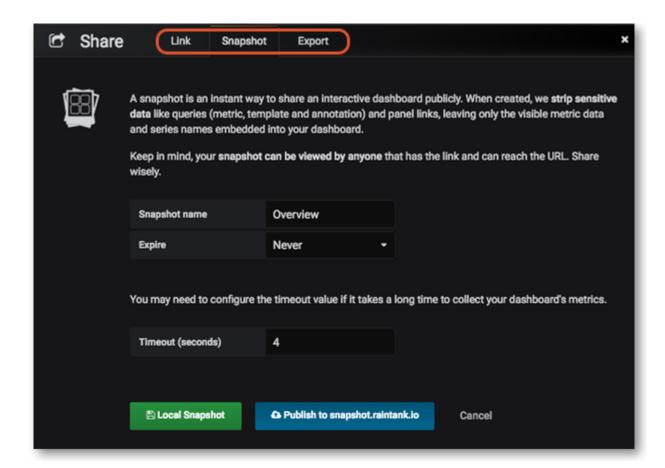

## **Sharing Dashboards**

Click on the **Share dashboard** button in the top right navigation panel > Select one of three options: **Link**, **Snapshot** or **Export**.

For detailed instructions on each option click on Sharing Dashboards