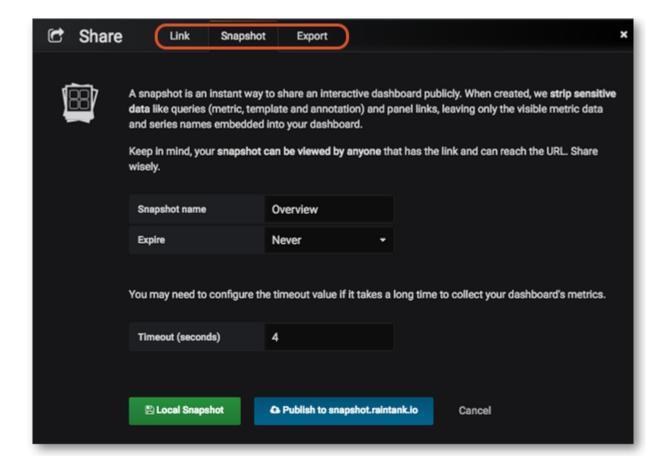

## **Sharing Dashboards**

Click on the **Share dashboard** button in the top right navigation panel > Select one of three options: **Link**, **Snapshot** or **Export**.

For detailed instructions on each option click on Grafana Sharing Dashboards