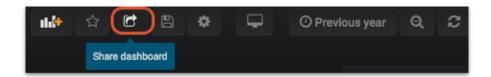

## **Sharing Dashboards**

Click on the **Share dashboard** button in the top right navigation panel > Select one of three options: **Link**, **Snapshot** or **Export**.

For detailed instructions on each option click on Grafana Sharing Dashboards