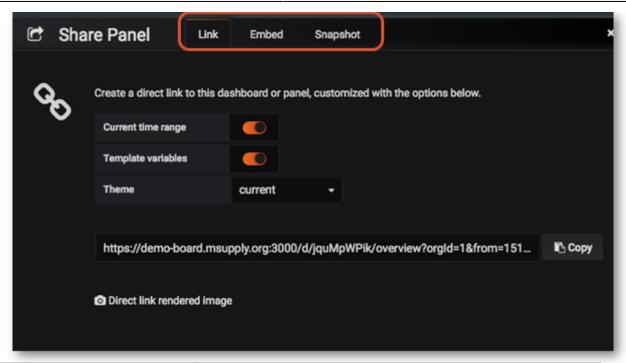

## **Sharing Panels**

Click on the Title of the panel > from the menu select **Share** > Select one of the three options: **Link**, **Embed** or **Snapshot**.

For detailed instructions on each option click on Grafana Sharing Panels