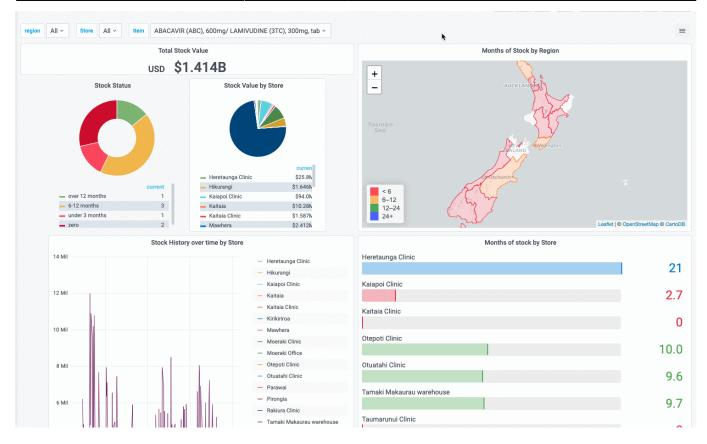

# mSupply Region Map

This is a custom panel which will need to be installed on your server. Contact mSupply support if this panel is not available to you.

The region map displays a value and a geographic outline on a map, and allows you to set the colour thresholds for each region. This gives a quick visualisation of geographical data.

Additionally, you can define clickable actions to update filter values based on the region selected, as shown

To use, select the msupply-regionmap visualisation option:

There are a number of options available in the **Display** section:

- Centre the latitude and longitude of the centre of the map
- **Initial Zoom** a numerical value for the initial zoom level of the map. Higher values are more zoomed in
- Show Legend toggles the display of a tooltip on mouse over
- Mouse Wheel Zoom toggles the ability to zoom the map using the mouse wheel
- Label template specifies a custom format for the tooltip. Use \${name} for the name field, \${value} for the numerical value and \${unit} for the unit field ( if used )
- Linked Variable Is where you can specify a linked filter the variable with this name is updated when a region is clicked
- Decimals the number of decimals to truncate the display value to
- geoJSON Field specify the name of the field in your query which returns geoJSON data
- Metric Field specifies the name of the numerical value field
- Location Name Field specifies the name of the field containing a text value. Used in the tooltip / label as the name of the region