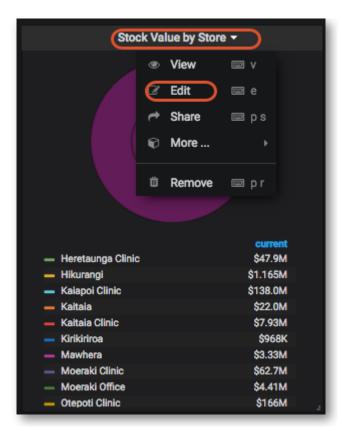

Clicking the title for a panel exposes a menu. The **Edit** option opens additional configuration options for the panel.