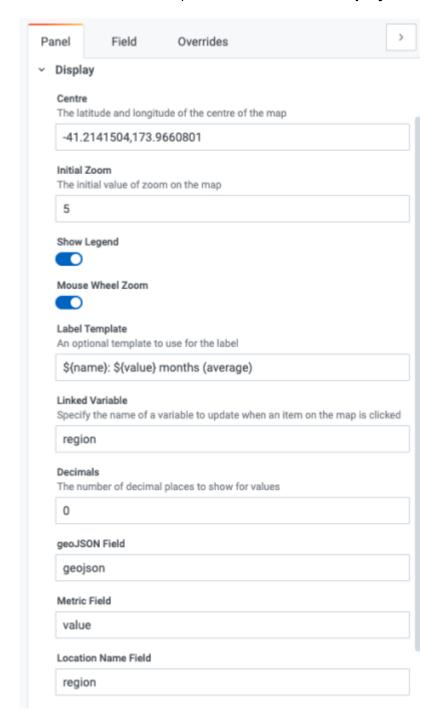

There are a number of options available in the **Display** section:

Previous: Getting Started | Next: Time range controls

2025/09/13 23:01 3/3 Panels

From:

https://wiki.msupply.foundation/ - mSupply Foundation Documentation