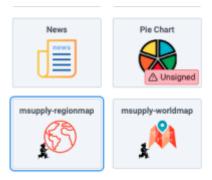

## mSupply Region Map

This is a custom panel which will need to be installed on your server. Contact mSupply support if this panel is not available to you. To use, select the msupply-regionmap visualisation option: