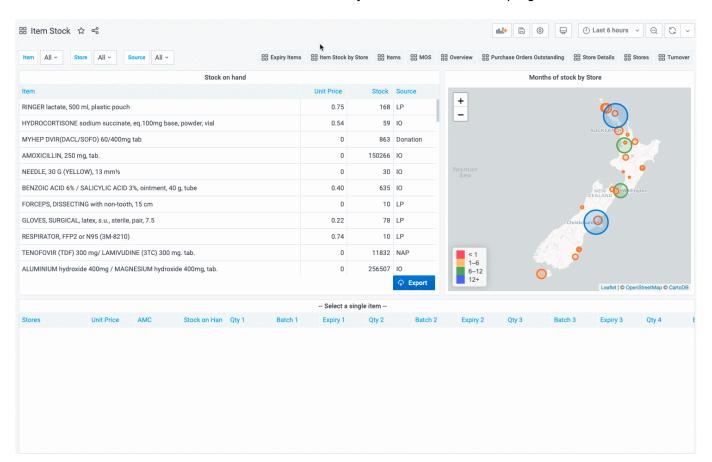

# mSupply Table

This is a custom panel which will need to be installed on your server. Contact mSupply support if this panel is not available to you. The mSupply table is an extension of the bundled Table plugin, which adds \* clickable actions to cells which update filter values \* a button which allows exporting the data direct to excel (requires the msupply-dashboard-app plugin also )

Be aware that it also removes the Filter functionality of the bundled table plugin.

To use, select the msupply-table visualisation option:

The new options available in the **Display** section are:

# Display

#### Show header

To display table's header or not to display

#### Show export button

Display or hide the export to excel option

## Export button title

The title of the export button

|            |    | - | - |   |
|------------|----|---|---|---|
| <b>⊢</b> ` | "  | n |   | п |
|            | N١ | ď | S |   |

\* Show export button toggles display of the export button \* Export button title which allows customising of the export button text

And the option to link a cell to a variable is per field, so it can be specified as an override to select this for a single column only:

Override 1

#### Fields with name

Item

### Linked Variable

Specify the name of a variable to update when this field is clicked

item

https://wiki.msupply.foundation/ - mSupply Foundation Documentation

Permanent link:

https://wiki.msupply.foundation/en:dashboard:msupply-region-map?rev=1610684655