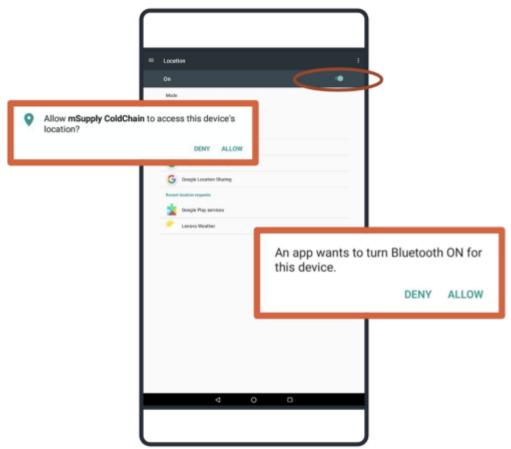

## **Permissions and peripherals**

The first time you open mSupply ColdChain, it will guide you through enabling permissions and turning on required peripherals.

1. Allow the application to access photos, media and files on your device: this will allow the export of log data to the device for report and email purposes.

- 1. Allow the application to access this device's location: this will allow the Android's low energy Bluetooth to work.
  - Pressing 0K will take you to the Location to ensure that it is turned on.
  - You will be prompted to confirm Bluetooth permission. Select Allow.

Once a sensor is linked to mSupply ColdChain, it will be automatically synchronised via Bluetooth according to the user-programmable schedule. mSupply ColdChain requires Bluetooth to be enabled in order to receive temperature logs. If Bluetooth is disabled when the application is operating, the user will be prompted to reconnect.